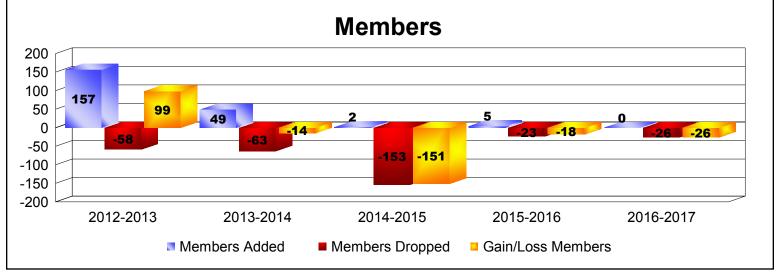

**Disbanded Districts**As of June 2017 Cumulative

| Year      | New<br>Clubs | Dropped<br>Clubs | Gain/<br>Loss<br>Clubs | New<br>Members | Charter<br>Members | Reinstate<br>Members | Transfer<br>Members | Total<br>Member<br>Added | Total<br>Members<br>Dropped | Gain/<br>Loss<br>Members |
|-----------|--------------|------------------|------------------------|----------------|--------------------|----------------------|---------------------|--------------------------|-----------------------------|--------------------------|
| 2012-2013 | 2            | -2               | 0                      | 64             | 69                 | 24                   | 0                   | 157                      | -58                         | 99                       |
| 2013-2014 | 1            | 0                | 1                      | 15             | 25                 | 9                    | 0                   | 49                       | -63                         | -14                      |
| 2014-2015 | 0            | -4               | -4                     | 1              | 1                  | 0                    | 0                   | 2                        | -153                        | -151                     |
| 2015-2016 | 0            | 0                | 0                      | 5              | 0                  | 0                    | 0                   | 5                        | -23                         | -18                      |
| 2016-2017 | 0            | -4               | -4                     | 0              | 0                  | 0                    | 0                   | 0                        | -26                         | -26                      |
| Average   | 1            | -2               | -1                     | 17             | 19                 | 7                    | 0                   | 43                       | -65                         | -22                      |