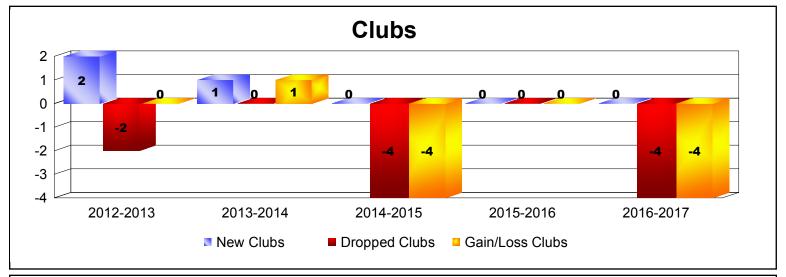

**Disbanded Districts**As of June 2017 Cumulative

| Year      | New<br>Clubs | Dropped<br>Clubs | Gain/<br>Loss<br>Clubs | New<br>Members | Charter<br>Members | Reinstate<br>Members | Transfer<br>Members | Total<br>Member<br>Added | Total<br>Members<br>Dropped | Gain/<br>Loss<br>Members |
|-----------|--------------|------------------|------------------------|----------------|--------------------|----------------------|---------------------|--------------------------|-----------------------------|--------------------------|
| 2012-2013 | 2            | -2               | 0                      | 64             | 69                 | 24                   | 0                   | 157                      | -58                         | 99                       |
| 2013-2014 | 1            | 0                | 1                      | 15             | 25                 | 9                    | 0                   | 49                       | -63                         | -14                      |
| 2014-2015 | 0            | -4               | -4                     | 1              | 1                  | 0                    | 0                   | 2                        | -153                        | -151                     |
| 2015-2016 | 0            | 0                | 0                      | 5              | 0                  | 0                    | 0                   | 5                        | -23                         | -18                      |
| 2016-2017 | 0            | -4               | -4                     | 0              | 0                  | 0                    | 0                   | 0                        | -26                         | -26                      |
| Average   | 1            | -2               | -1                     | 17             | 19                 | 7                    | 0                   | 43                       | -65                         | -22                      |